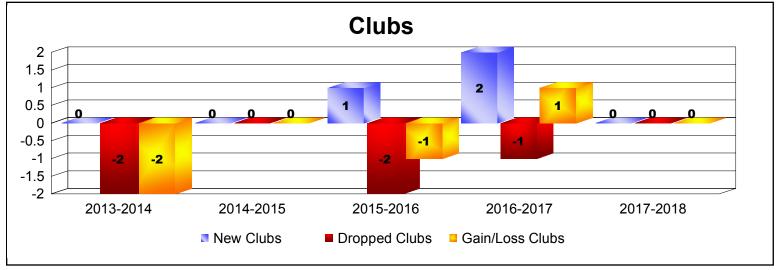

| Year      | New<br>Clubs | Dropped<br>Clubs | Gain/<br>Loss<br>Clubs | New<br>Members | Charter<br>Members | Reinstate<br>Members | Transfer<br>Members | Total<br>Member<br>Added | Total<br>Members<br>Dropped | Gain/<br>Loss<br>Members |
|-----------|--------------|------------------|------------------------|----------------|--------------------|----------------------|---------------------|--------------------------|-----------------------------|--------------------------|
| 2013-2014 | 0            | -2               | -2                     | 77             | 0                  | 5                    | 3                   | 85                       | -109                        | -24                      |
| 2014-2015 | 0            | 0                | 0                      | 71             | 2                  | 2                    | 4                   | 79                       | -81                         | -2                       |
| 2015-2016 | 1            | -2               | -1                     | 93             | 28                 | 10                   | 8                   | 139                      | -138                        | 1                        |
| 2016-2017 | 2            | -1               | 1                      | 77             | 53                 | 2                    | 8                   | 140                      | -71                         | 69                       |
| 2017-2018 | 0            | 0                | 0                      | 80             | 0                  | 5                    | 4                   | 89                       | -156                        | -67                      |
| Average   | 1            | -1               | 0                      | 80             | 17                 | 5                    | 5                   | 106                      | -111                        | -5                       |