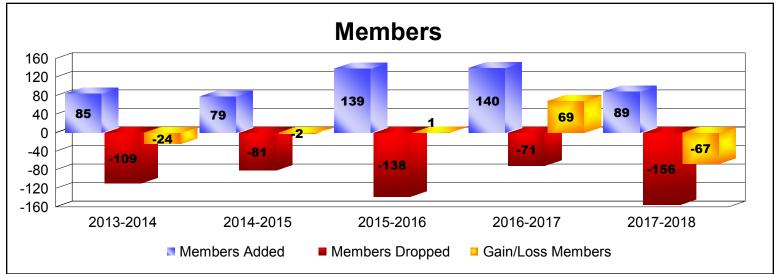

| Year      | New<br>Clubs | Dropped<br>Clubs | Gain/<br>Loss<br>Clubs | New<br>Members | Charter<br>Members | Reinstate<br>Members | Transfer<br>Members | Total<br>Member<br>Added | Total<br>Members<br>Dropped | Gain/<br>Loss<br>Members |
|-----------|--------------|------------------|------------------------|----------------|--------------------|----------------------|---------------------|--------------------------|-----------------------------|--------------------------|
| 2013-2014 | 0            | -2               | -2                     | 77             | 0                  | 5                    | 3                   | 85                       | -109                        | -24                      |
| 2014-2015 | 0            | 0                | 0                      | 71             | 2                  | 2                    | 4                   | 79                       | -81                         | -2                       |
| 2015-2016 | 1            | -2               | -1                     | 93             | 28                 | 10                   | 8                   | 139                      | -138                        | 1                        |
| 2016-2017 | 2            | -1               | 1                      | 77             | 53                 | 2                    | 8                   | 140                      | -71                         | 69                       |
| 2017-2018 | 0            | 0                | 0                      | 80             | 0                  | 5                    | 4                   | 89                       | -156                        | -67                      |
| Average   | 1            | -1               | 0                      | 80             | 17                 | 5                    | 5                   | 106                      | -111                        | -5                       |