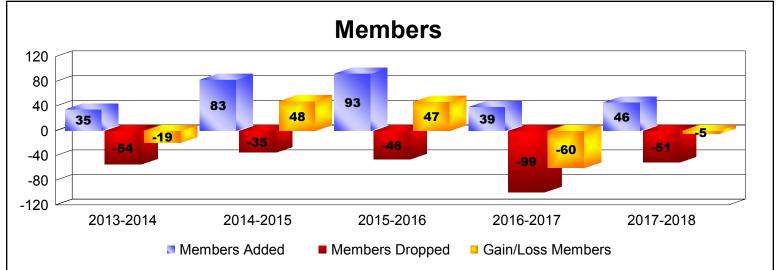

MBR0065 Page 1 of 2 8/27/2018 9:20:59AM

| Year      | New<br>Clubs | Dropped<br>Clubs | Gain/<br>Loss<br>Clubs | New<br>Members | Charter<br>Members | Reinstate<br>Members | Transfer<br>Members | Total<br>Member<br>Added | Total<br>Members<br>Dropped | Gain/<br>Loss<br>Members |
|-----------|--------------|------------------|------------------------|----------------|--------------------|----------------------|---------------------|--------------------------|-----------------------------|--------------------------|
| 2013-2014 | 0            | -1               | -1                     | 34             | 0                  | 1                    | 0                   | 35                       | -54                         | -19                      |
| 2014-2015 | 0            | -1               | -1                     | 78             | 0                  | 3                    | 2                   | 83                       | -35                         | 48                       |
| 2015-2016 | 0            | 0                | 0                      | 91             | 0                  | 2                    | 0                   | 93                       | -46                         | 47                       |
| 2016-2017 | 0            | 0                | 0                      | 35             | 0                  | 1                    | 3                   | 39                       | -99                         | -60                      |
| 2017-2018 | 0            | 0                | 0                      | 36             | 4                  | 3                    | 3                   | 46                       | -51                         | -5                       |
| Average   | 0            | 0                | 0                      | 55             | 1                  | 2                    | 2                   | 59                       | -57                         | 2                        |