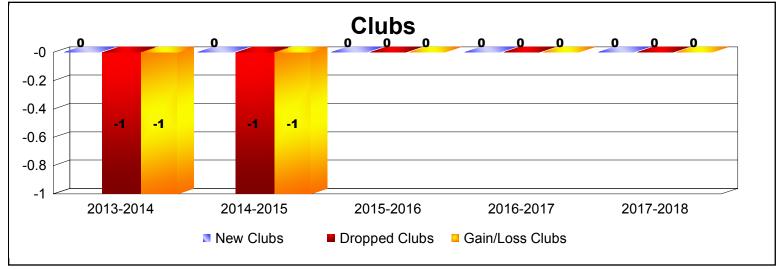

MBR0065 Page 1 of 2 8/27/2018 9:20:59AM

| Year      | New<br>Clubs | Dropped<br>Clubs | Gain/<br>Loss<br>Clubs | New<br>Members | Charter<br>Members | Reinstate<br>Members | Transfer<br>Members | Total<br>Member<br>Added | Total<br>Members<br>Dropped | Gain/<br>Loss<br>Members |
|-----------|--------------|------------------|------------------------|----------------|--------------------|----------------------|---------------------|--------------------------|-----------------------------|--------------------------|
| 2013-2014 | 0            | -1               | -1                     | 34             | 0                  | 1                    | 0                   | 35                       | -54                         | -19                      |
| 2014-2015 | 0            | -1               | -1                     | 78             | 0                  | 3                    | 2                   | 83                       | -35                         | 48                       |
| 2015-2016 | 0            | 0                | 0                      | 91             | 0                  | 2                    | 0                   | 93                       | -46                         | 47                       |
| 2016-2017 | 0            | 0                | 0                      | 35             | 0                  | 1                    | 3                   | 39                       | -99                         | -60                      |
| 2017-2018 | 0            | 0                | 0                      | 36             | 4                  | 3                    | 3                   | 46                       | -51                         | -5                       |
| Average   | 0            | 0                | 0                      | 55             | 1                  | 2                    | 2                   | 59                       | -57                         | 2                        |